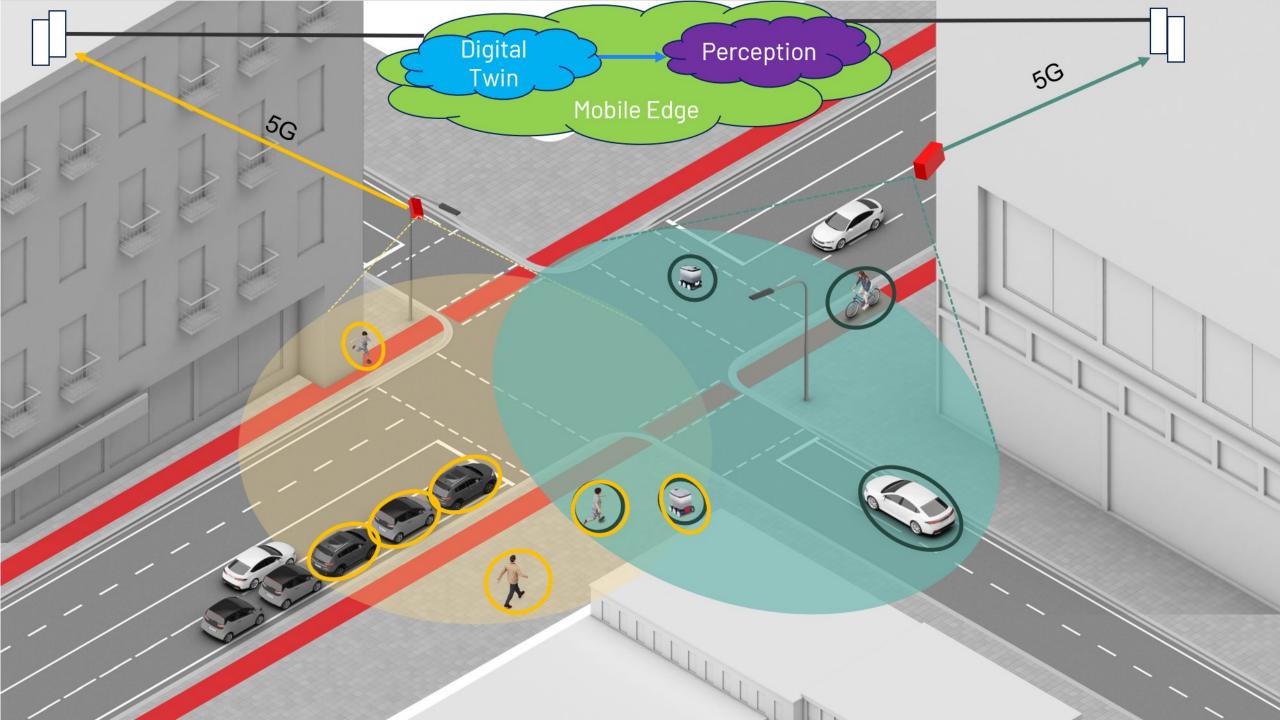

#### Enabling novel digital-twin applications for autonomous and connected vehicles

- Establishment within Kista's Automotive Trial Site of the world's first "living lab" for testing and demonstrating connected sensors
  - Supporting applied research explorations
  - Enabling novel and compelling demonstrators with partners
- Exploring how real-time "digital twins" and HD mapping can increase safety, reduce costs and enable new business models
  - Control types: ADAS, Remote control/driving, AD
  - Service types: People, Goods
  - Settings: Open roads, Dedicated areas (bike lane, sidewalk)
- Number of exploratory projects/cooperations for "bootstrapping" the Trial Site with real world data and services

#### The underlying vision:

"Off-board sensors will be an essential technology for (semi)autonomous vehicles driving"

Potential gains:

- Complementary Fields of View extend vehicle performance
- Cross-sensors validation for safety, and fault detection
- Reduction of device cost and complexity without lowing system reliability

### Sensor fusion

- We have several sensors streaming detected objects on individual MQTT topics
  - First step is to combine several sensor streams into one topic
- Some sensors will have overlapping coverage which will result in some objects detected twice
  - Step two is to fuse objects detected several times into one object