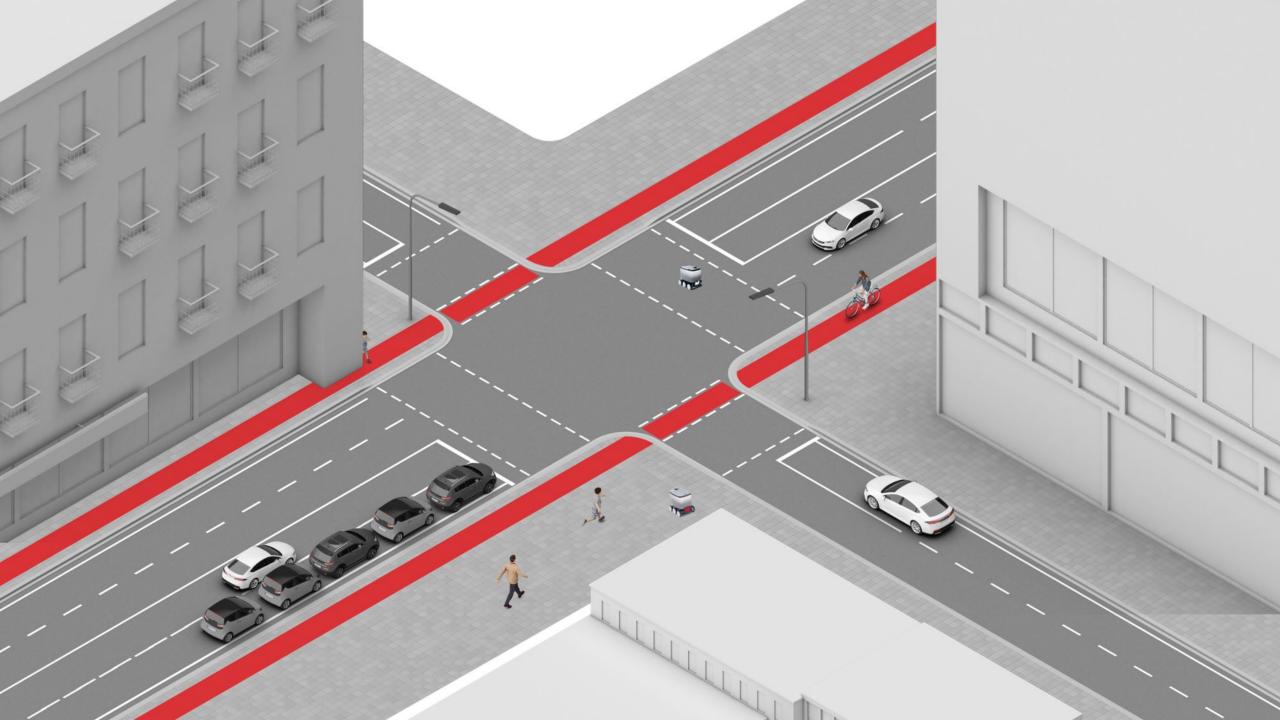

#### Enabling novel digital-twin applications for autonomous and connected vehicles

- Establishment within Kista's Automotive Trial Site of the world's first "living lab" for testing and demonstrating connected sensors
  - Supporting applied research explorations
  - Enabling novel and compelling demonstrators with partners
- Exploring how real-time "digital twins" and HD mapping can increase safety, reduce costs and enable new business models
  - Control types: ADAS, Remote control/driving, AD
  - Service types: People, Goods
  - Settings: Open roads, Dedicated areas (bike lane, sidewalk)
- Number of exploratory projects/cooperations for "bootstrapping" the Trial Site with real world data and services

#### The underlying vision:

"Off-board sensors will be an essential technology for (semi)autonomous vehicles driving"

Potential gains:

- Complementary Fields of View extend vehicle performance
- Cross-sensors validation for safety, and fault detection
- Reduction of device cost and complexity without lowing system reliability