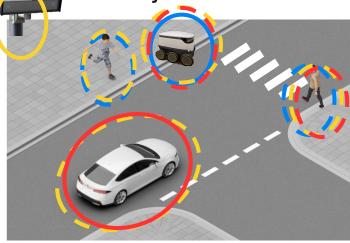

### Sensor fusion

- We have several sensors streaming detected objects on individual MQTT topics
  - First step is to combine several sensor streams into one topic
- Some sensors will have overlapping coverage which will result in some objects detected twice
  - Step two is to fuse objects detected several times into one object