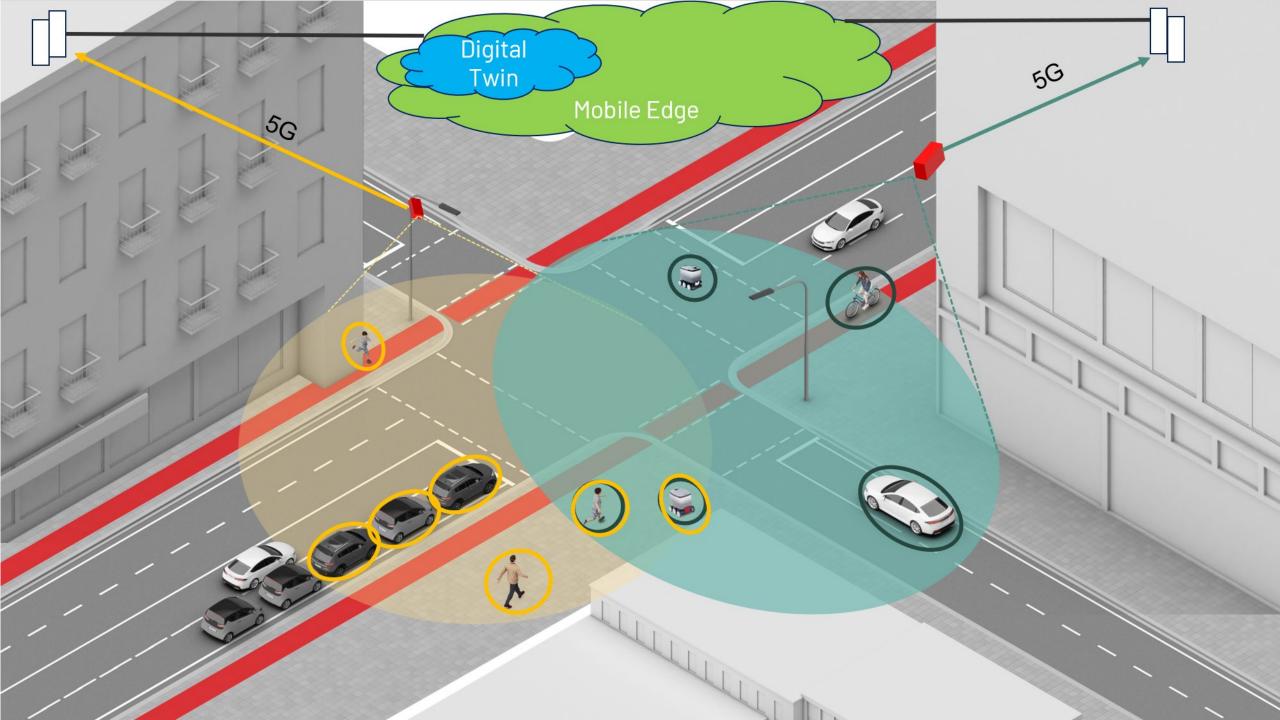

#### Enabling novel digital-twin applications for autonomous and connected vehicles

- Establishment within Kista's Automotive Trial Site of the world's first "living lab" for testing and demonstrating connected sensors
  - Supporting applied research explorations
  - Enabling novel and compelling demonstrators with partners
- Exploring how real-time "digital twins" and HD mapping can increase safety, reduce costs and enable new business models
  - Control types: ADAS, Remote control/driving, AD
  - Service types: People, Goods
  - Settings: Open roads, Dedicated areas (bike lane, sidewalk)
- Number of exploratory projects/cooperations for "bootstrapping" the Trial Site with real world data and services

#### The underlying vision:

"Off-board sensors will be an essential technology for (semi)autonomous vehicles driving"

Potential gains:

- Complementary Fields of View extend vehicle performance
- Cross-sensors validation for safety, and fault detection
- Reduction of device cost and complexity without lowing system reliability

## Sensoring Network In Kista