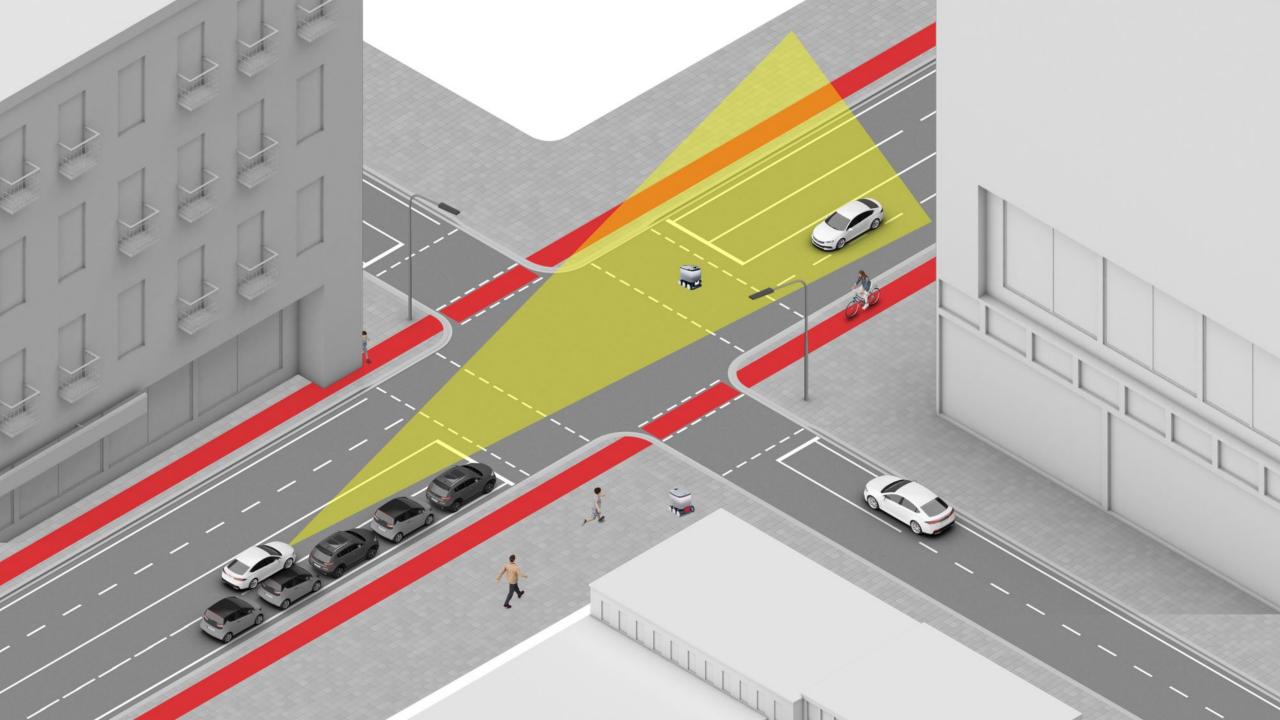

#### Enabling novel digital-twin applications for autonomous and connected vehicles

- Establishment within Kista's Automotive Trial Site of the world's first "living lab" for testing and demonstrating connected sensors
  - Supporting applied research explorations
  - Enabling novel and compelling demonstrators with partners
- Exploring how real-time "digital twins" and HD mapping can increase safety, reduce costs and enable new business models
  - Control types: ADAS, Remote control/driving, AD
  - Service types: People, Goods
  - Settings: Open roads, Dedicated areas (bike lane, sidewalk)
- Number of exploratory projects/cooperations for "bootstrapping" the Trial Site with real world data and services

#### The underlying vision:

"Off-board sensors will be an essential technology for (semi)autonomous vehicles driving"

Potential gains:

- Complementary Fields of View extend vehicle performance
- Cross-sensors validation for safety, and fault detection
- Reduction of device cost and complexity without lowing system reliability