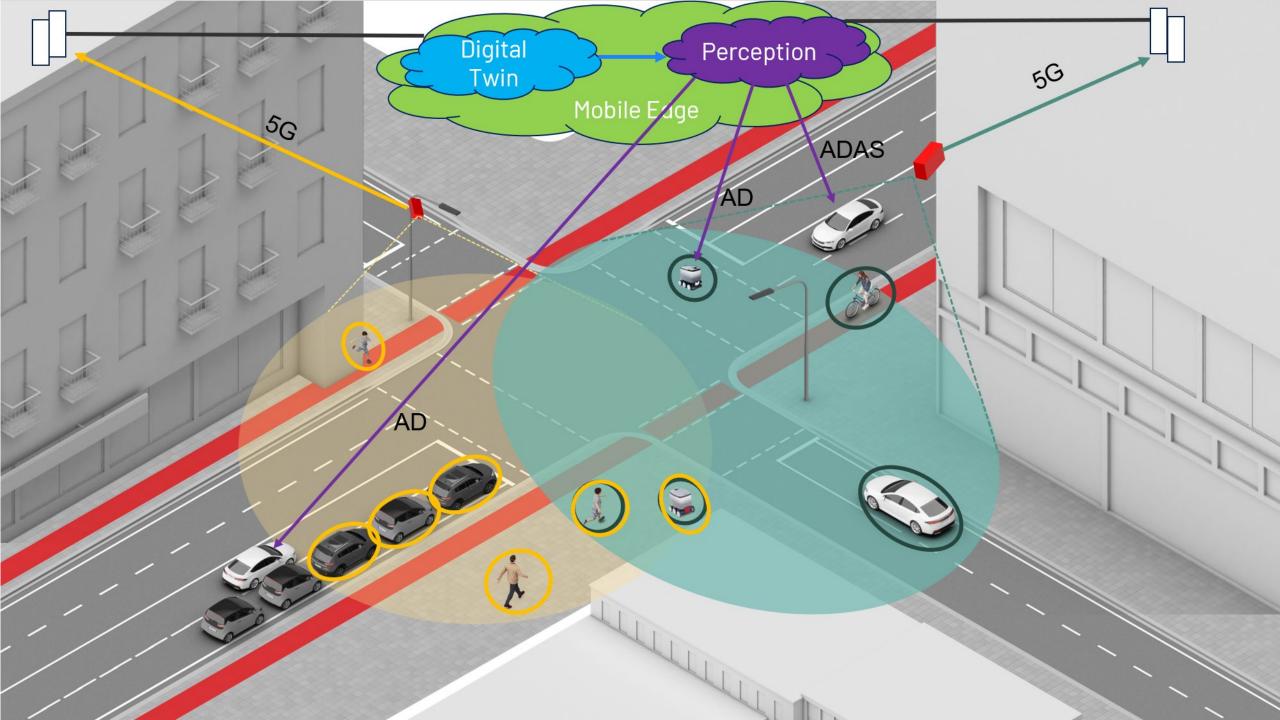

#### Enabling novel digital-twin applications for autonomous and connected vehicles

- Establishment within Kista's Automotive Trial Site of the world's first "living lab" for testing and demonstrating connected sensors
  - Supporting applied research explorations
  - Enabling novel and compelling demonstrators with partners
- Exploring how real-time "digital twins" and HD mapping can increase safety, reduce costs and enable new business models
  - Control types: ADAS, Remote control/driving, AD
  - Service types: People, Goods
  - Settings: Open roads, Dedicated areas (bike lane, sidewalk)
- Number of exploratory projects/cooperations for "bootstrapping" the Trial Site with real world data and services

#### The underlying vision:

"Off-board sensors will be an essential technology for (semi)autonomous vehicles driving"

Potential gains:

- Complementary Fields of View extend vehicle performance
- Cross-sensors validation for safety, and fault detection
- Reduction of device cost and complexity without lowing system reliability

#### "Perception as a Service" (PaaS) business opportunities