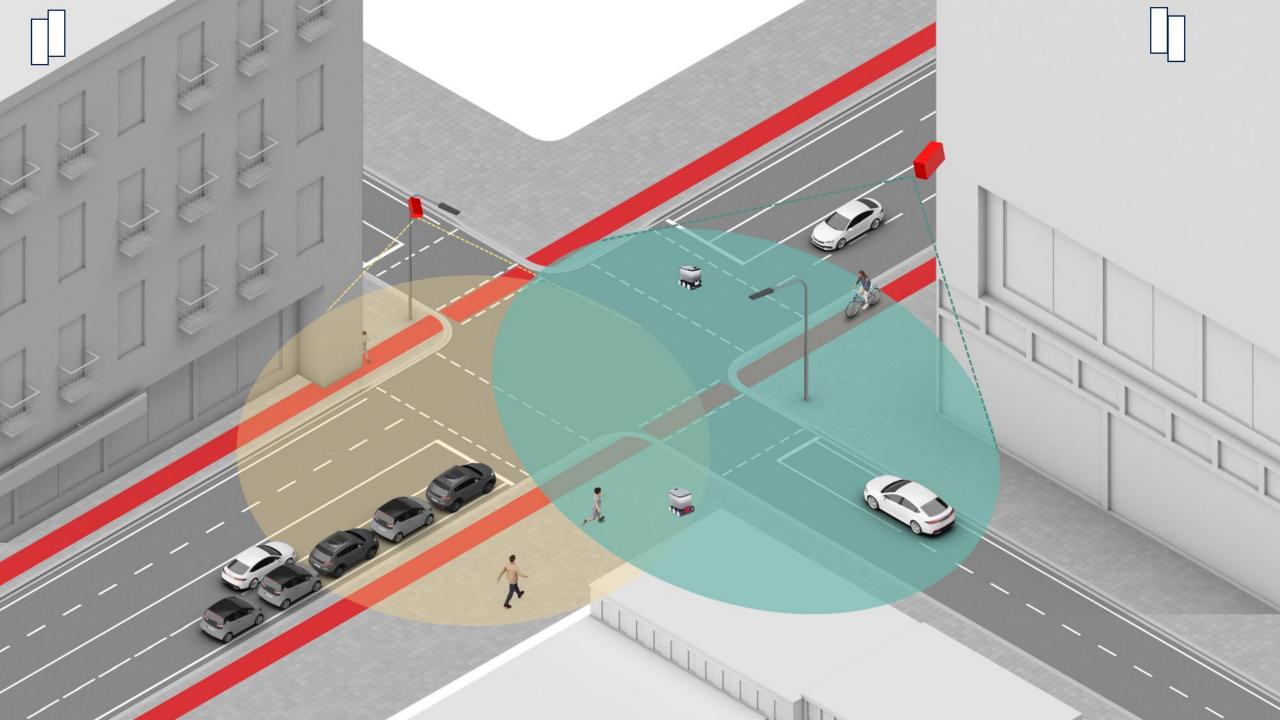

### Sensor fusion

- We have several sensors streaming detected objects on individual MQTT topics
  - First step is to combine several sensor streams into one topic
- Some sensors will have overlapping coverage which will result in some objects detected twice
  - Step two is to fuse objects detected several times into one object