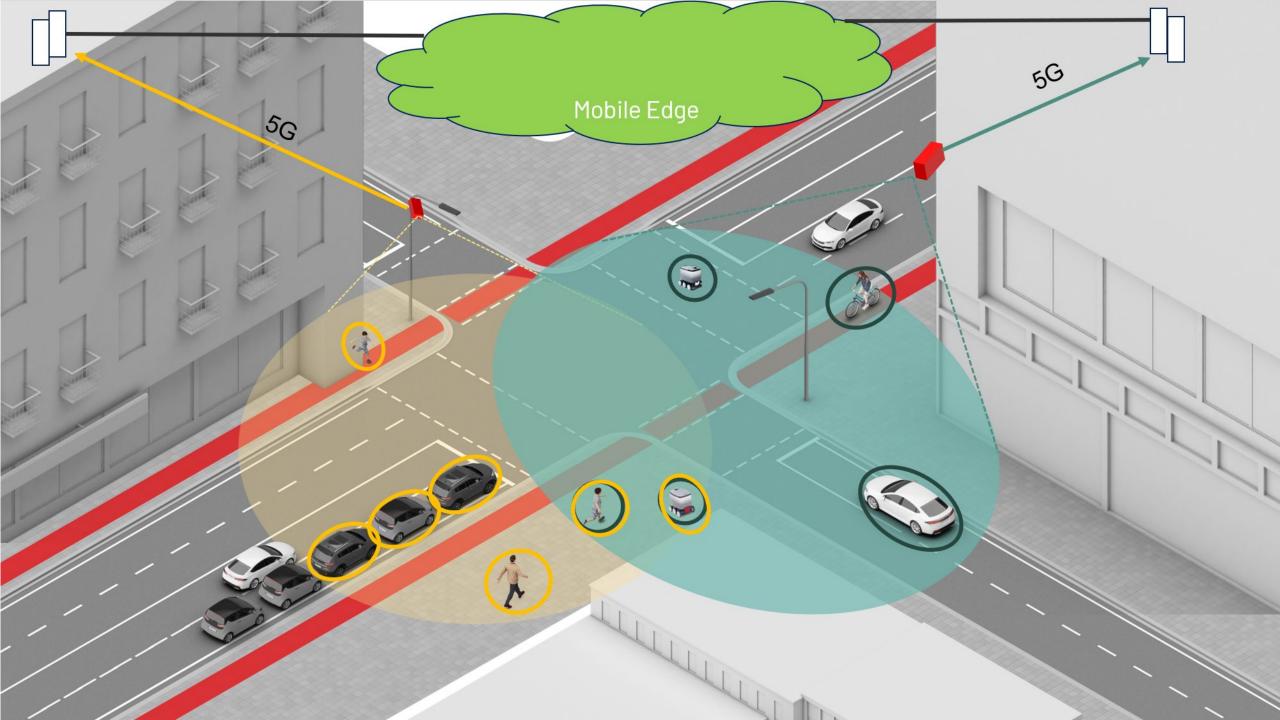

### Sensor fusion

- We have several sensors streaming detected objects on individual MQTT topics
  - First step is to combine several sensor streams into one topic
- Some sensors will have overlapping coverage which will result in some objects detected twice
  - Step two is to fuse objects detected several times into one object