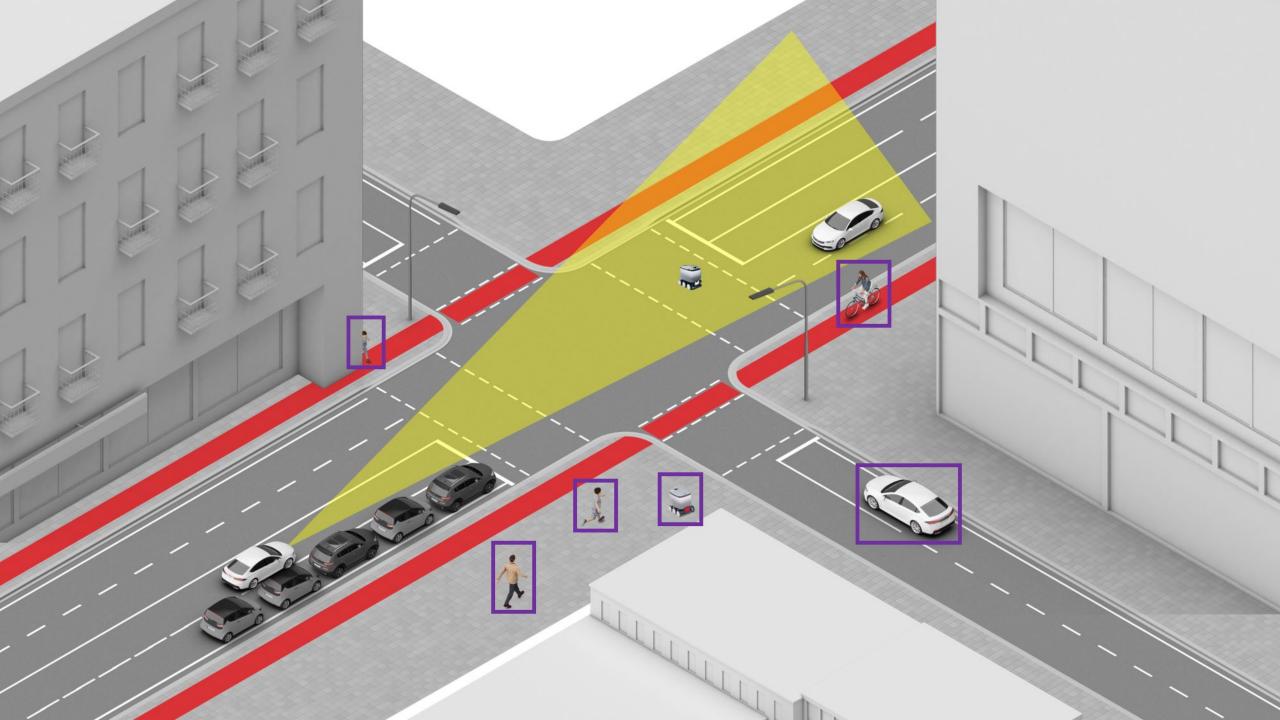

h partners
- Exploring how real-time "digital twins" and HD mapping can increase safety, reduce costs and enable new business models
  - Control types: ADAS, Remote control/driving, AD
  - Service types: People, Goods
  - Settings: Open roads, Dedicated areas (bike lane, sidewalk)
- Number of exploratory projects/cooperations for "bootstrapping" the Trial Site with real world data and services



#### The underlying vision:

"Off-board sensors will be an essential technology for (semi)autonomous vehicles driving"

Potential gains:

- Complementary Fields of View extend vehicle performance
- Cross-sensors validation for safety, and fault detection
- Reduction of device cost and complexity without lowing system reliability

#### "Perception as a Service" (PaaS) business opportunities























## Sensoring Network In Kista

## Built For 3GPP Last Mile Delivery Project

# Last mile delivery use

Studi



views UC locations



House

UC2

House

UC3

UC1

### Sensor fusion

- We have several sensors streaming detected objects on individual MQTT topics
  - First step is to combine several sensor streams into one topic
- Some sensors will have overlapping coverage which will result in some objects detected twice
  - Step two is to fuse objects detected several times into one object









- <u>https://ericsson-my.sharepoint.com/:f:/p/pietro\_lungaro/Eu8Leeh0iHdPh8KF9u6OG3wB35oK6kD</u> E009T2K-0c\_aZGQ?e=7BmVta
- <u>Video2</u>