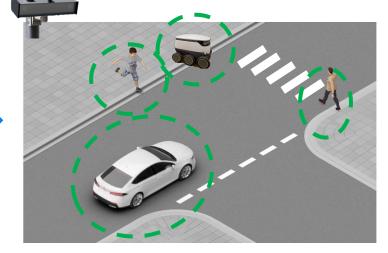

### Sensor fusion

- We have several sensors streaming detected objects on individual MQTT topics
  - First step is to combine several sensor streams into one topic
- Some sensors will have overlapping coverage which will result in some objects detected twice
  - Step two is to fuse objects detected several times into one object