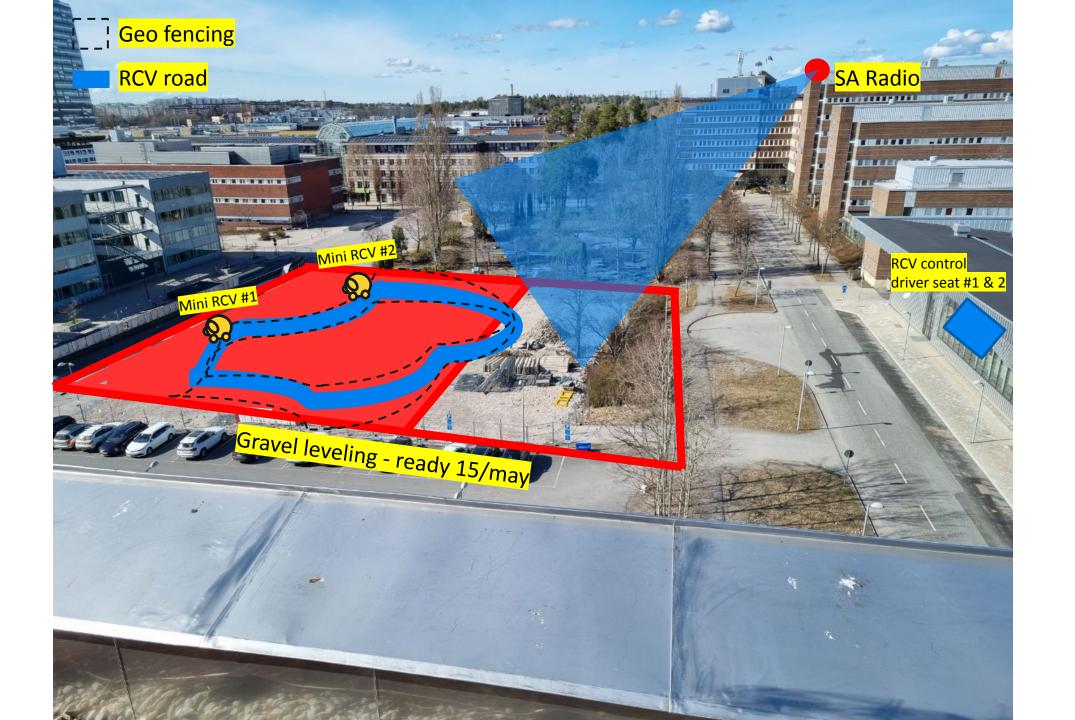

## Built For 3GPP Last Mile Delivery Project

# Last mile delivery use

Studi

views UC locations

House

UC2

House

UC3

UC1