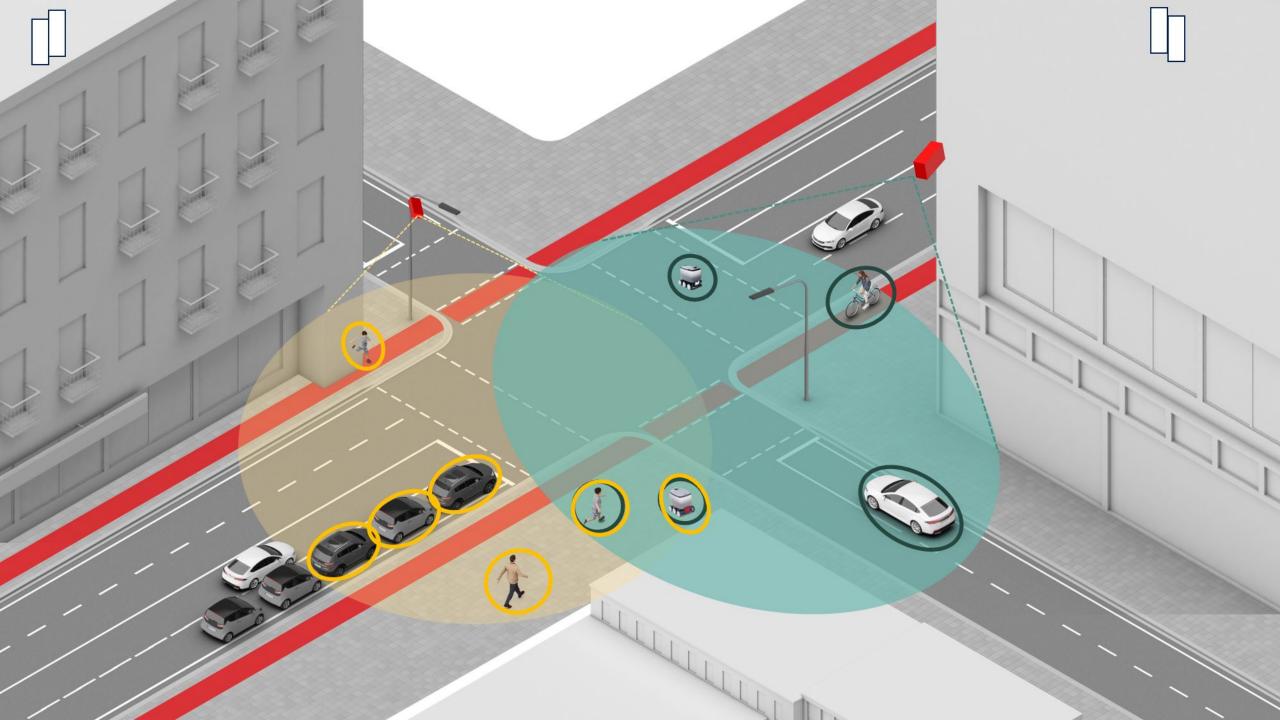

### Sensor fusion

- We have several sensors streaming detected objects on individual MQTT topics
  - First step is to combine several sensor streams into one topic
- Some sensors will have overlapping coverage which will result in some objects detected twice
  - Step two is to fuse objects detected several times into one object